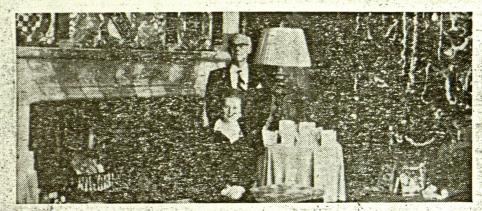

True blue Christmas... the card the Thatchers sent Ken Livingstone

## Just crackers! Maggie sends true blue card to Red Ken

A RAY of sunshine shone into the life of London's Left-wing leader Ken Livingstone yesterday. He received a Christmas card from Maggie Thatcher.

He was so pleased to get the charming snap of Maggie and Denis standing by a Christmas tree that he allowed himself a seasonal chuckle.

"I thought it was a joke at first," Red Ken said yesterday. "In the picture they look so much like John Wells and Angela Thorne in 'Anyone for Denis?' that I thought the card must have come from Private Eye magazine."